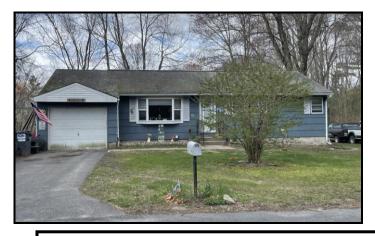

### 6 ROOM / 3 BEDROOM SINGLE STORY RANCH STYLE HOME

WITH ONE CAR ATTACHED GARAGE

73 Brierwood Drive FLORENCE (NORTHAMPTON), MASSACHUSETTS

To be sold on the Premises

#### **Features:**

- Single Story Ranch Style Home ±1/3 Acre of Land
  - Total of (6) Rooms w/ (3) Bedrooms & (1) Bath •
- ±960 S/F of Gross Living Area Above Grade Gas FWA Heat
  - Full Basement Wood/Vinyl Exterior Patio/Deck •
- Covered Porch Public Water & Sewer Assessor's Parcel#: 29-168-01
  - ★ ONE CAR ATTACHED GARAGE ★