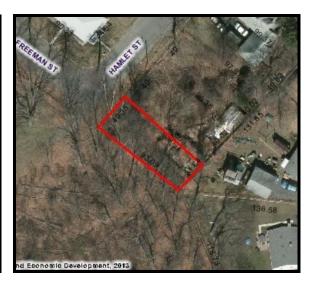

# SS HAMLET STREET

> VACANT RESIDENTIAL LOT

> PARCEL ID: 06220-0016

► LAND AREA: ±3,390 S/F OF LAND

> ZONED: RESIDENCE A

**➤ ASSESSED VALUE: \$11,200.00** 

> ±40' FRONTAGE ON HAMLET ST.