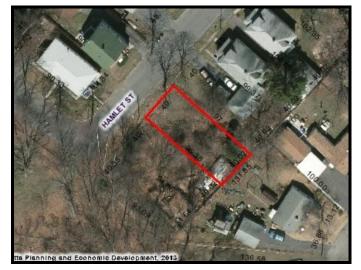

## SS HAMLET STREET

> VACANT RESIDENTIAL LOT

> PARCEL ID: 06220-0014

> LAND AREA: ±3,885 S/F OF LAND

> ZONED: RESIDENCE A

> ASSESSED VALUE: \$11,600.00

> ±40' FRONTAGE ON HAMLET ST.