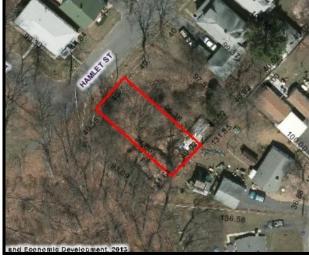

> VACANT RESIDENTIAL LOT

> PARCEL ID: 06220-0015

> LAND AREA: 3.825 S/F OF LAND

> ZONED: RESIDENCE A

**➤ ASSESSED VALUE: \$11,500.00** 

> ±40' FRONTAGE ON HAMLET ST.