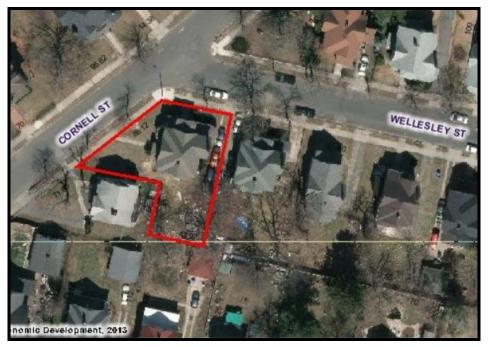

## 46 WELLESLEY STREET

- > 2-STORY TWO FAMILY HOUSE
- $\geq$  ±2,165 S/F OF TOTAL LIVING AREA
- **▶ PARCEL ID: 12105-0008**
- > ZONED: RESIDENCE A
- > FULL BASEMENT

## **Aaron Posnik**

**AUCTIONEERS • APPRAISERS** 

Aaron Posnik & Co., Inc. Established 1932

- **>** (8) ROOMS W/ (4) BEDROOMS & (2) BATHS
- > OIL STEAM HEAT > FIREPLACE
- > DETACHED GARAGE
- $\triangleright$  LAND AREA:  $\pm 7,520$  S/F
- > ASSESSED VALUE: \$81,100.00