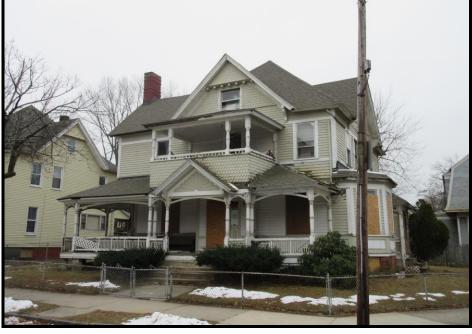

## 46 WELLESLEY STREET

- > 2-STORY TWO FAMILY HOUSE
- $\geq$  ±2,165 S/F OF TOTAL LIVING AREA
- **▶ PARCEL ID: 12105-0008**
- > ZONED: RESIDENCE A
- > FULL BASEMENT

## **Aaron Posnik**

**AUCTIONEERS • APPRAISERS** 

Aaron Posnik & Co., Inc. Established 1932

- **>** (8) ROOMS W/ (4) BEDROOMS & (2) BATHS
- > OIL STEAM HEAT > FIREPLACE
- > DETACHED GARAGE
- $\triangleright$  LAND AREA:  $\pm 7,520$  S/F
- > ASSESSED VALUE: \$81,100.00

**★ LOCATED IN McKNIGHT NATIONAL REGISTER HISTORIC DISTRICT** 

Branch Office P.O. Box 247 Malvern (Philadelphia), PA 19355 610-853-6655 Fax 853-6633 PA Auc. Lic. #AY000241L

• www.posnik.com • Toll Free 1-877-POSNIK-1 (767-6451) • E-mail: info@posnik.com •