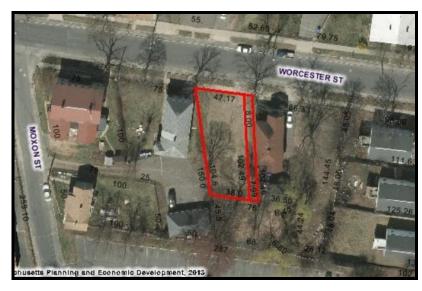

### 1349 WORCESTER STREET

#### VACANT RESIDENTIAL LOT

➤ PARCEL ID: 12525-0425

> ZONED: RESIDENCE B

> PUBLIC WATER & SEWER AVAILABLE

 $\triangleright$  LAND AREA:  $\pm 5,085$  S/F

> ASSESSED VALUE: \$24,700.00