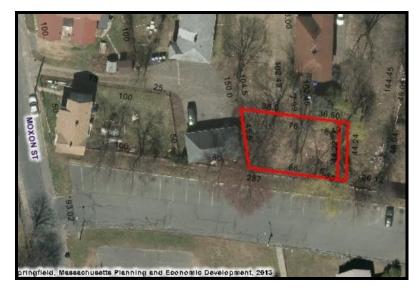

## REAR WORCESTER STREET

#### VACANT RESIDENTIAL LOT

➤ PARCEL ID: 12525-0427

> ZONED: RESIDENCE B

**LAND AREA: 3,450 S/F** 

**➤ ASSESSED VALUE: \$13,600.00** 

★ LOCATED IN INDIAN ORCHARD NEIGHBORHOOD

Branch Office P.O. Box 247 Malvern (Philadelphia), PA 19355 610-853-6655 Fax 853-6633 PA Auc. Lic. #AY000241L